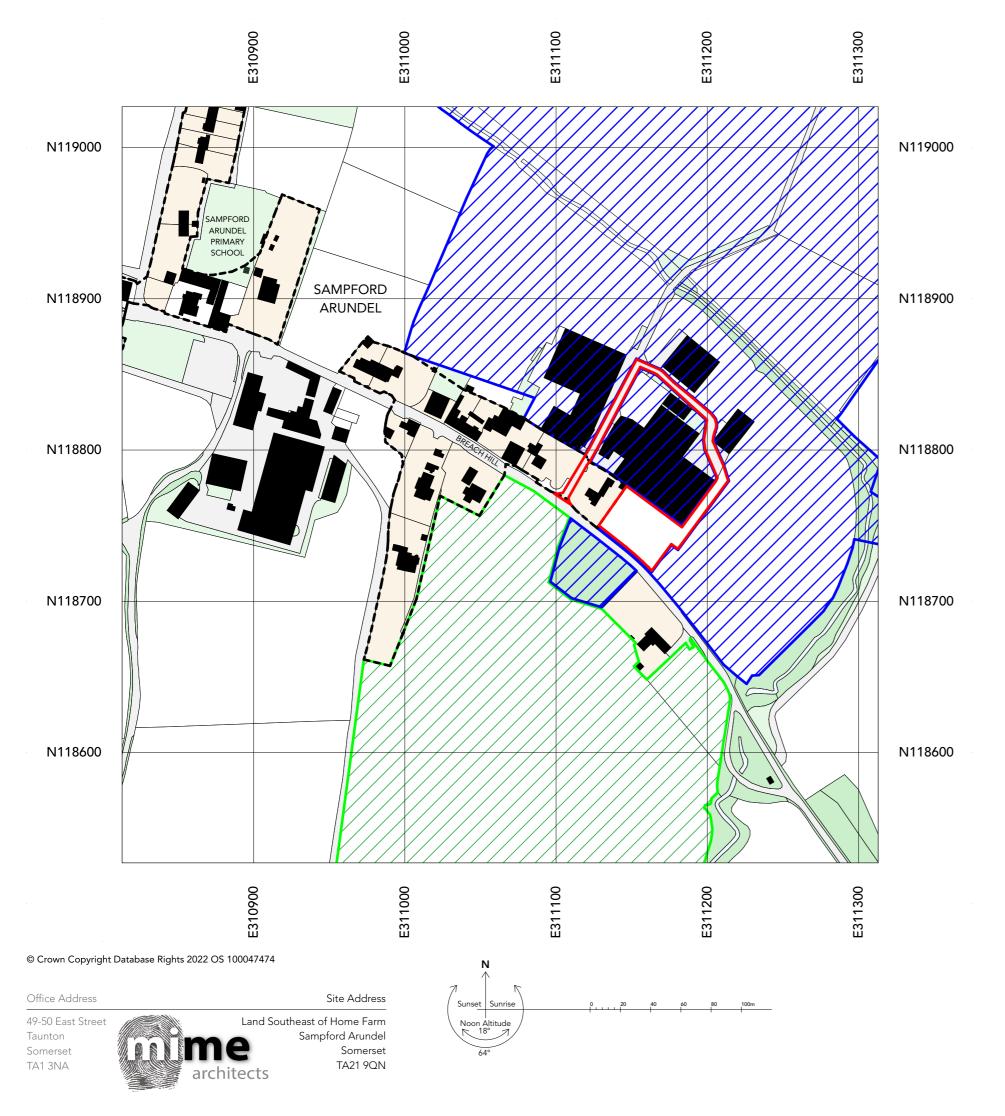

Land necessary to carry out works (incl.access) Owned Land adjacent to the Farm Enterprise Rented Land Adjacent to the Farm Enterprise Sampford Arundel Settlement Boundary

| Α                                       | Ownership Updated  |        | 26/09/22 |
|-----------------------------------------|--------------------|--------|----------|
| RevID                                   | Notes              |        | Date     |
| Print Date 27/09/2022 Drawing Scale @A3 |                    | 1:2500 |          |
| Drawing loca                            | Name<br>ation Plan |        |          |

Revision

Drawing No

2110/PL/050 Α